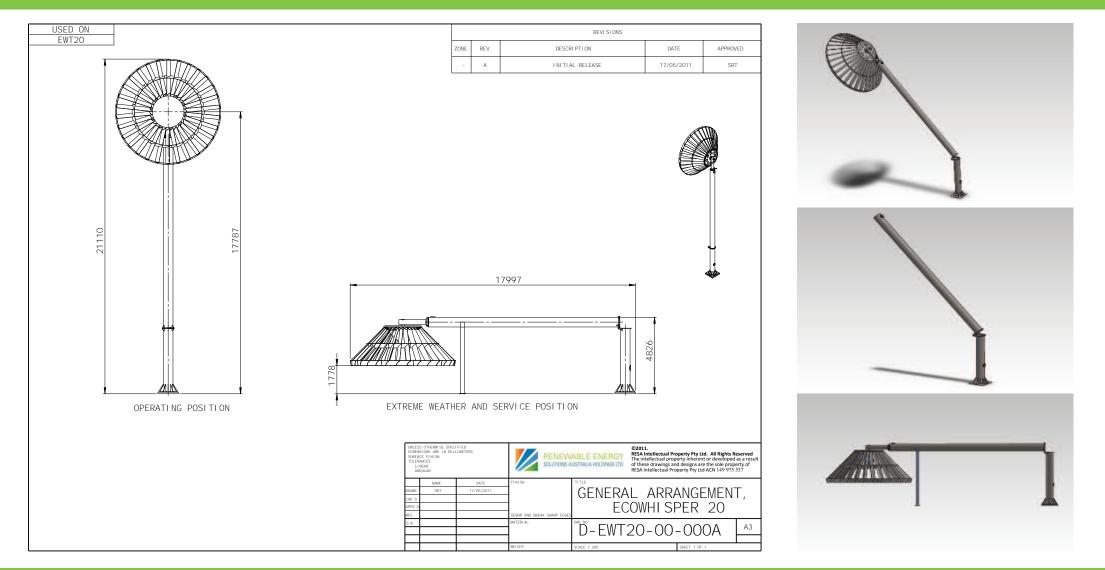

#### Key features

- Silent, sustainable, superior wind technology
- 6.5m blade diameter ~ 21.1m height
- 20kW rated silent wind turbine
- 30 blades extending outwards from a centre hub
- Dynamic slew drive eliminates requirement for tail
- Solid structure maximises visibility of turbine to birdlife
- Switched reluctance generator and reactive inverter
- Hinged pole design
- Three patents pending

#### **Design advantages**

- Highly efficient in low winds and produces virtually no noise
- Cost-effective transportation in standard size container
- Easy to erect with minimal skilled labour or resources
- Can be lowered for maintenance or during extreme weather events